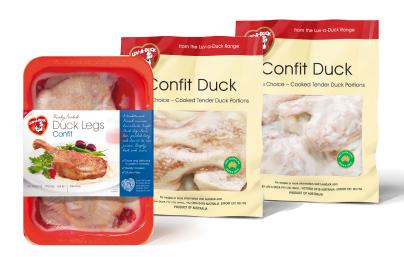

# Ready Cooked - Confit Duck

Luv-a-Duck's Confit Duck Legs and Confit Duck Supreme (Breast and Half Wing) have been slowly cooked in their own juices until the meat is tender and succulent.

Simply heat and serve.

# Ready Cooked - Confit Duck

Confit is a centuries old French method of cooking and preserving duck. At Luv-a-Duck, we have done all the hard work for you. Simply heat, brown and serve.