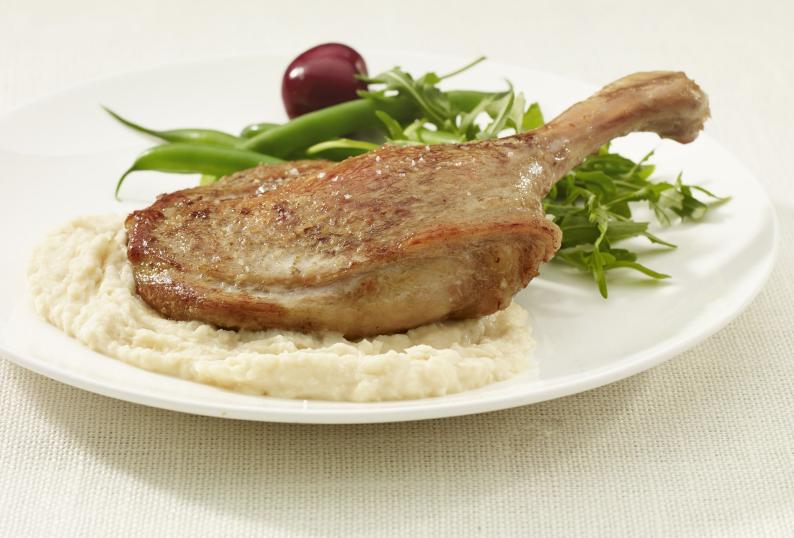

Menu Idea: Confit Duck Leg on Butterbean Puree

- ✓ Already slow cooked for you. Simply heat and serve
- ✓ High margin menu item
- ✓ Full of flavour
- ✓ Ideal for butchers, restaurants, cafes, bistros and caterers
- ✓ Easy to heat and serve in just 15 minutes saving hours of preparation

# MENU SUGGESTIONS

- ✓ Shred and fold through a risotto or pasta
- Create Confit Duck and caramalised onion tartlets
- Serve on a butterbean puree with steamed green beans